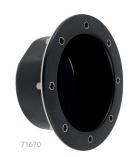

### Atecpool A Series Installation Housing for Concrete Pool

| Code  | Description          |
|-------|----------------------|
| 71670 | Installation Hosing  |
|       | Plastic Screws M6x25 |
|       | Cable Gland          |
|       | Washer               |
|       | Seal                 |
|       | Hose                 |
|       | Hose Barb            |