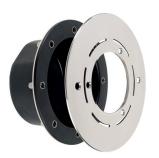

71790

 
 Code
 Description
 Size

 71673
 S.S. 316 Cover Plate for A6 and A12 LED for concrete pool
 Ø194 mm

 71677
 S.S. 316 Cover Plate for A6 and A12 LED for liner pool
 Ø174 mm

 Code
 Description

 71681
 S.S 316 Backside