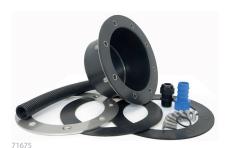

## Atecpool Eva A Series, Installation Housing in ABS for Liner pool

| Code  | Description         |
|-------|---------------------|
| 71675 | Installation Hosing |
|       | Rubber Ring (2 mm)  |
|       | Ring (3 mm)         |
|       | Cover Ring          |
|       | Cable-gland         |
|       | Washer              |
|       | Seal                |
|       | Hose Barb           |
|       | Hose                |
|       | Screws M5x25        |