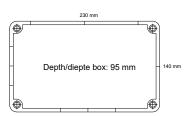

llation Hosing  |
|       | Plastic Screws M6x25 |
|       | Cable Gland          |
|       | Washer               |
|       | Seal                 |
|       | Hose                 |
|       | Hose Barb            |

## Atecpool Eva A Series, Installation Housing in ABS for Liner pool





| Code  | Description         |
|-------|---------------------|
| 71675 | Installation Hosing |
|       | Rubber Ring (2 mm)  |
|       | Ring (3 mm)         |
|       | Cover Ring          |
|       | Cable-gland         |
|       | Washer              |
|       | Seal                |
|       | Hose Barb           |
|       | Hose                |
|       | Screws M5x25        |

#### Power Box A6 Mono for fixed colour



### Power Box A6 RGBW / A12 RGBW for multi colour and A12 mono for fixed colour