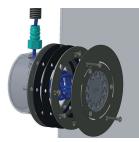

#### Power Box A6 Mono for fixed colour

### Power Box A6 RGBW / A12 RGBW for multi colour and A12 mono for fixed colour