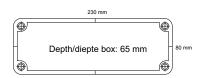

| Code  | Description          |
|-------|----------------------|
| 71670 | Installation Hosing  |
|       | Plastic Screws M6x25 |
|       | Cable Gland          |
|       | Washer               |
|       | Seal                 |
|       | Hose                 |
|       | Hose Barb            |

## Atecpool Eva A Series, Installation Housing in ABS for Liner pool





| Code  | Description         |
|-------|---------------------|
| 71675 | Installation Hosing |
|       | Rubber Ring (2 mm)  |
|       | Ring (3 mm)         |
|       | Cover Ring          |
|       | Cable-gland         |
|       | Washer              |
|       | Seal                |
|       | Hose Barb           |
|       | Hose                |
|       | Screws M5x25        |

#### Power Box A6 Mono for fixed colour



### Power Box A6 RGBW / A12 RGBW for multi colour and A12 mono for fixed colour