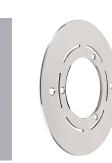

71790

 
 Code
 Description
 Size

 71673
 S.S. 316 Cover Plate for A6 and A12 LED for concrete pool
 Ø194 mm

 71677
 S.S. 316 Cover Plate for A6 and A12 LED for liner pool
 Ø174 mm

 Code
 Description

 71681
 S.S 316 Backside