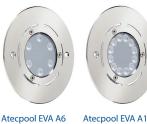

#### Atecpool Eva A Series for surface mounting

Atecpool EVA A6 & A12 LED for surface mounting without any cover plate.

Atecpool EVA A6 Atecpool EVA A12 with coverplate with coverplate

Atecpool Eva A Series Extension kit for surface mounting

| Code  | Description               |
|-------|---------------------------|
| 71770 | EVA A6 Fixed Colour       |
| 71790 | EVA A12 Fixed Colour      |
| 71780 | EVA A6 RGBW Multi Colour  |
| 71793 | EVA A12 RGBW Multi Colour |
|       |                           |