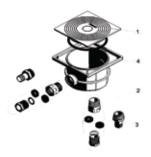

#### DESCRIPTION

- · Connection box lid
- Seal, 94.2 x 5.7mm NBR 70 / Joint 94.2x5.7mm NBR 70
- · Connection box body
- 3/4" BSP M-25x1.5 connector
- · Cable gland seal
- Cable gland seal Ø10
- · Cable gland washer
- Cable gland nut
- Cable duct hose
- · Connection racord 3/4"

Three models for connection boxes manufactured in ABS or SS 316 or Bronze. IP 65 class protection for ABS junction boxes and has 3 threaded outlets of % (PG-16), supplied with a set of electrical connectors and threaded couplers. Square type junction box standard size for the top lid: 130 x 130 mm.