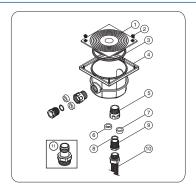

#### DESCRIPTION

- · Connection box lid
- Seal, 94.2 x 5.7mm NBR 70 / Joint 94.2x5.7mm NBR 70
- · Connection box body
- 3/4" BSP M-25x1.5 connector
- · Cable gland seal
- Cable gland seal Ø10
- · Cable gland washer
- Cable gland nut
- Cable duct hose
- · Connection racord 3/4"

Three models for connection boxes manufactured in ABS or SS 316 or Bronze. IP 65 class protection for ABS junction boxes and has 3 threaded outlets of % (PG-16), supplied with a set of electrical connectors and threaded couplers. Square type junction box standard size for the top lid: 130 x 130 mm.