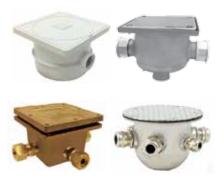

# **Technical Specifications**

Junction Box ABS three 3/4" inlets/outlets threaded Code: 01592823

Square Connection Box SS 316 three 3/4" BSP threaded Code: 0292020

Circular Connection Box SS 316 IP Rating 3/4" BSP / IP68 Code: 0292023

Square Connection Box Bronze IP Rating 3/4" BSP / IP68 Code: 0292025

01592823

0292020

0292025