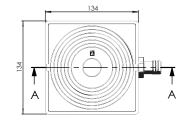

## Dimensions

atecpool.com 🚡

Three models for connection boxes manufactured in ABS or SS 316 or Bronze. IP 65 class protection for ABS junction boxes and has 3 threaded outlets of % (PG-16), supplied with a set of electrical connectors and threaded couplers. Square type junction box standard size for the top lid: 130 x 130 mm.