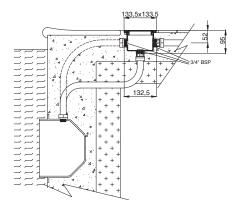

L

Atecpool Connection Box - ABS



atecpool.com

ATECPOOL NTERNACIONAL ESPAÑA



## "Fitting your dreams"

# Connection Box - ABS

# **Technical Specifications**

Junction Box ABS three 3/4" inlets/outlets threaded Code: 01592823

Square Connection Box SS 316 three 3/4" BSP threaded Code: 0292020

Circular Connection Box SS 316 IP Rating 3/4" BSP / IP68 Code: 0292023

Square Connection Box Bronze IP Rating 3/4" BSP / IP68 Code: 0292025



01592823



0292020





0292025

#### Important

This manual includes essential information on the safety measures to be implemented for installation and start-up. Therefore, the installer, as well as I the user, must read these instructions before beginning installation and start-up.

## Dimensions





atecpool.com 🚡

## Various type of installation



atecpool.com 🛕



#### DESCRIPTION

- · Connection box lid
- Seal, 94.2 x 5.7mm NBR 70 / Joint 94.2x5.7mm NBR 70
- · Connection box body
- 3/4" BSP M-25x1.5 connector
- · Cable gland seal
- Cable gland seal Ø10
- · Cable gland washer
- Cable gland nut
- Cable duct hose
- · Connection racord 3/4"

atecpool.com 🚡

#### Instruction & Use

IMPORTANT: The instruction manual you are holding includes essential information on the safety measures to be implemented for installation and start-up. Therefore, the installer as well as the user must read the instructions before beginning installation and start-up.

Three models for connection boxes manufactured in ABS or SS 316 or Bronze. IP 65 class protection for ABS junction boxes and has 3 threaded outlets of % (PG-16), supplied with a set of elect