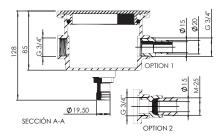

## Dimensions

atecpool.com 🚡

#### DESCRIPTION

- · Connection box lid
- Seal, 94.2 x 5.7mm NBR 70 / Joint 94.2x5.7mm NBR 70
- · Connection box body
- 3/4" BSP M-25x1.5 connector
- · Cable gland seal
- Cable gland seal Ø10
- · Cable gland washer
- Cable gland nut
- Cable duct hose
- · Connection racord 3/4"

Three models for connection boxes manufactured in ABS or SS 316 or Bronze. IP 65 class protection for ABS junction boxes and has 3 threaded outlets of % (PG-16), supplied with a set of electrical connectors and threaded couplers. Square type junction box standard size for the top lid: 130 x 130 mm.