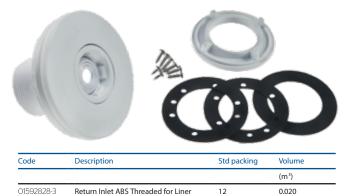

## Return Inlet ABS Threaded for Liner

Made in white ABS with 2" outer connection thread and Ø50 mm inner wall for liner pools . Supplied with gasket, screws and nut for liner fixing. Installed with female threaded wall conduits. Maximum Flow: 7 m<sup>3</sup>/hr. Recommended max. flow velocity 4 m/s.

| 01592828-3 | Return Inlet ABS Threaded for Liner | 12 |  |
|------------|-------------------------------------|----|--|
|            |                                     |    |  |
|            |                                     |    |  |