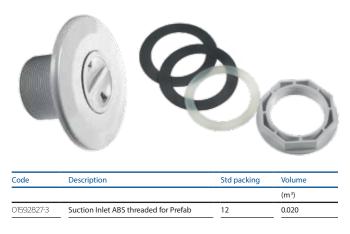

# Suction Inlet ABS Threaded for Prefabricated

Made in white ABS with 2" outer connection thread and Ø50 mm inner wall for prefabricated pool . Installed with female threaded wall conduits. Threaded plug of 1 1/2". Supplied with gasket and rear nut for prefab fixing. Maximum pressure: 6 Bar.