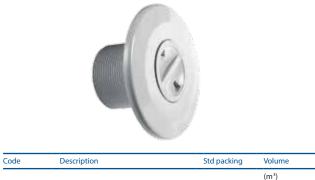

# Suction Inlet ABS Threaded

Made in white ABS with 2" outer connection thread and Ø50 mm inner wall for concrete pools . Installed with female threaded wall conduits. Supplied with threaded plug of 1 1/2". Maximum pressure: 6 Bar

| Code       | Description                | Stu packing | volume |  |
|------------|----------------------------|-------------|--------|--|
|            |                            |             | (m³)   |  |
| 01592827-2 | Suction Inlet ABS threaded | 24          | 0.020  |  |
|            |                            |             |        |  |