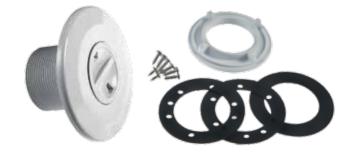

## Return Inlet ABS Threaded for Prefabricated

Made in white ABS with 2" outer connection thread and Ø50 mm inner wall for prefab pools . Supplied with gasket and rear nut for prefab pool fixing. Installed with female threaded wall conduits. Maximum Flow: 7 m<sup>3</sup>/hr. Recommended max. flow velocity 4 m/s.

| Coue     | Description                          | Stupacking | volume |
|----------|--------------------------------------|------------|--------|
|          |                                      |            | (m³)   |
| 01592836 | Return Inlet ABS Threaded for Prefab | 12         | 0.020  |