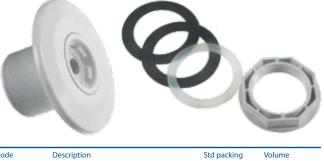

# Suction Inlet ABS Threaded for Liner

Made in white ABS with 2" outer connection thread and Ø50 mm inner wall for liner pools . Supplied with gasket, screws and nut for liner fixing. Installed with female threaded wall conduits. Threaded plug of 1 1/2". Maximum pressure: 6 Bar.

| Code       | Description                          | Std packing | Volume |
|------------|--------------------------------------|-------------|--------|
|            |                                      |             | (m³)   |
| 01592827-4 | Suction Inlet ABS Threaded for Liner | 12          | 0.020  |