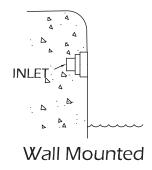

|                 |              | SPRAY HEIGHT (m) |     |    |      |    |    |    |
|------|-----------------|--------------|------------------|-----|----|------|----|----|----|
| Code | BSP. connection | Flow/Head    | 1                | 1,5 | 2  | 2,50 | 3  | 4  | 5  |
|      |                 | LPM          | 15               | 22  | 26 | 30   | 34 | 44 | 60 |
|      |                 | Head in mtr  | 1,2              | 2   | 3  | 3,5  | 4  | 7  | 11 |
| ZF25 | 1"              | Throw in mtr | 1                |     | 2  |      | 3  |    |    |
|      |                 | LPM          | 18               |     | 27 |      | 37 |    |    |
|      |                 | Head in mtr  | 1,8              |     | 3  |      | 5  |    |    |

#### **Dimensions**



## **Mounting Options**





**Deck Mounted**