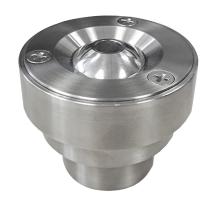

#### **Stream Nozzles Specifications**

- Can be installed vertically or horizontally with jet angle adjustment up to  $25^\circ$
- The slender column of water produced by the 10mm diameter opening is best used as a small to medium water feature nozzle
- · Water level independent
- Stainless steel construction and complete with bonding screw

This directionally adjustable clear stream nozzle is designed for applications that require flush deck level mounting such as swimming pool decks and children's public water play areas.

|      |                 |              | SPRAY HEIGHT (m) |     |    |      |    |    |    |
|------|-----------------|--------------|------------------|-----|----|------|----|----|----|
| Code | BSP. connection | Flow/Head    | 1                | 1,5 | 2  | 2,50 | 3  | 4  | 5  |
|      |                 | LPM          | 15               | 22  | 26 | 30   | 34 | 44 | 60 |
|      |                 | Head in mtr  | 1,2              | 2   | 3  | 3,5  | 4  | 7  | 11 |
| ZF25 | 1"              | Throw in mtr | 1                |     | 2  |      | 3  |    |    |
|      |                 | LPM          | 18               |     | 27 |      | 37 |    |    |
|      |                 | Head in mtr  | 1,8              |     | 3  |      | 5  |    |    |