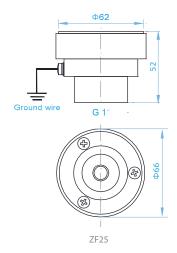

#### **Dimensions**

This directionally adjustable clear stream nozzle is designed for applications that require flush deck level mounting such as swimming pool decks and children's public water play areas.

|      |                 |              | SPRAY HEIGHT (m) |     |    |      |    |    |    |
|------|-----------------|--------------|------------------|-----|----|------|----|----|----|
| Code | BSP. connection | Flow/Head    | 1                | 1,5 | 2  | 2,50 | 3  | 4  | 5  |
|      |                 | LPM          | 15               | 22  | 26 | 30   | 34 | 44 | 60 |
|      |                 | Head in mtr  | 1,2              | 2   | 3  | 3,5  | 4  | 7  | 11 |
| ZF25 | 1"              | Throw in mtr | 1                |     | 2  |      | 3  |    |    |
|      |                 | LPM          | 18               |     | 27 |      | 37 |    |    |
|      |                 | Head in mtr  | 1,8              |     | 3  |      | 5  |    |    |