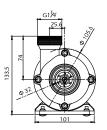

### Pumps Dimensions ACP80S

ACP150

### Controllable Submersible Pump

| Characteristics         | ACP80S              | ACP150              |
|-------------------------|---------------------|---------------------|
| Motor type              | BLDC                | BLDC                |
| Control Signal          | DMX                 | DMX                 |
| Q max                   | 7000 l/h            | 13000 l/h           |
| H max                   | 5m                  | 7m                  |
| Speed from 0% ~ 100%    | 0.6s                | 0.6s                |
| Working Voltage         | DC24V               | DC24V               |
| Max Immersion depth     | 1m                  | 1m                  |
| Protection class        | IP68                | IP68                |
| Max Power Input         | 80W                 | 150W                |
| Suction side connection | G1 1/2″             | G2″                 |
| Outlet connection       | G1 1/4″             | G1 1/2″             |
| Pump housing            | Plastic             | Plastic             |
| Ambient temperature     | less than 50°C      | less than 50°C      |
| Cable for DMX input     | 1.5m RVV 3x0.5      | 1.5m RVV 3x0.5      |
| Cable for DMX output    | 1.5m RVV 3x0.5      | 1.5m RVV 3x0.5      |
| Cable for pump          | 3m H05RN-F 3x0.5    | 3m H05RN-F 3x0.5    |
| Cable for power input   | 1.5m H05RN-F 2x0.75 | 1.5m H05RN-F 2x0.75 |