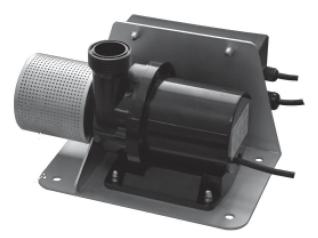

# Rainbow Fountain Controllable Submersible Pump

### **Atecpool Controllable Submersible Pump Specifications**

- Quiet and high efficient: Brushless DC motor driven water pump, high efficient design of volute and impeller.
- Dry running protection: If pump is running without water, it will stop automatically to prevent failure from wear.
- Over hear protection: Pump will stop running if the motor temperature is high.
- Over current protection: To prevent motor failure from shorten.
- DMX signal: to control pump speed. Input DMX signal to control pump stop or start and adjust speed.
- Stand-by model: of lowest speed. Pump is run at lowest speed.
- IP68 , submersible. Install submersed.
- FOC driver precisely: , provides stable speed control
- 0.6 second speed ramp from stand-by mole to max speed: Fastest speed reaction to ensure better fountain sense.