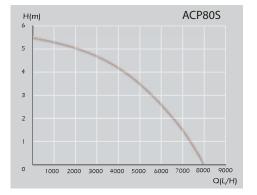

#### Performance curves

### Controllable Submersible Pump

| Characteristics         | ACP80S              | ACP150              |
|-------------------------|---------------------|---------------------|
| Motor type              | BLDC                | BLDC                |
| Control Signal          | DMX                 | DMX                 |
| Q max                   | 7000 l/h            | 13000 l/h           |
| H max                   | 5m                  | 7m                  |
| Speed from 0% ~ 100%    | 0.6s                | 0.6s                |
| Working Voltage         | DC24V               | DC24V               |
| Max Immersion depth     | 1m                  | 1m                  |
| Protection class        | IP68                | IP68                |
| Max Power Input         | 80W                 | 150W                |
| Suction side connection | G1 1/2″             | G2″                 |
| Outlet connection       | G1 1/4″             | G1 1/2″             |
| Pump housing            | Plastic             | Plastic             |
| Ambient temperature     | less than 50°C      | less than 50°C      |
| Cable for DMX input     | 1.5m RVV 3x0.5      | 1.5m RVV 3x0.5      |
| Cable for DMX output    | 1.5m RVV 3x0.5      | 1.5m RVV 3x0.5      |
| Cable for pump          | 3m H05RN-F 3x0.5    | 3m H05RN-F 3x0.5    |
| Cable for power input   | 1.5m H05RN-F 2x0.75 | 1.5m H05RN-F 2x0.75 |