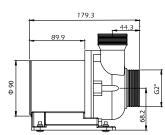

### Pumps Dimensions ACP80S

ACP150

### Controllable Submersible Pump

| Characteristics         | ACP80S              | ACP150              |
|-------------------------|---------------------|---------------------|
| Motor type              | BLDC                | BLDC                |
| Control Signal          | DMX                 | DMX                 |
| Q max                   | 7000 l/h            | 13000 l/h           |
| H max                   | 5m                  | 7m                  |
| Speed from 0% ~ 100%    | 0.6s                | 0.6s                |
| Working Voltage         | DC24V               | DC24V               |
| Max Immersion depth     | 1m                  | 1m                  |
| Protection class        | IP68                | IP68                |
| Max Power Input         | 80W                 | 150W                |
| Suction side connection | G1 1/2″             | G2″                 |
| Outlet connection       | G1 1/4″             | G1 1/2″             |
| Pump housing            | Plastic             | Plastic             |
| Ambient temperature     | less than 50°C      | less than 50°C      |
| Cable for DMX input     | 1.5m RVV 3x0.5      | 1.5m RVV 3x0.5      |
| Cable for DMX output    | 1.5m RVV 3x0.5      | 1.5m RVV 3x0.5      |
| Cable for pump          | 3m H05RN-F 3x0.5    | 3m H05RN-F 3x0.5    |
| Cable for power input   | 1.5m H05RN-F 2x0.75 | 1.5m H05RN-F 2x0.75 |