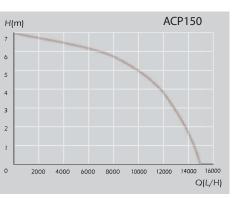

#### Performance curves

### Controllable Submersible Pump

| Characteristics         | ACP80S              | ACP150              |
|-------------------------|---------------------|---------------------|
| Motor type              | BLDC                | BLDC                |
| Control Signal          | DMX                 | DMX                 |
| Q max                   | 7000 l/h            | 13000 l/h           |
| H max                   | 5m                  | 7m                  |
| Speed from 0% ~ 100%    | 0.6s                | 0.6s                |
| Working Voltage         | DC24V               | DC24V               |
| Max Immersion depth     | 1m                  | 1m                  |
| Protection class        | IP68                | IP68                |
| Max Power Input         | 80W                 | 150W                |
| Suction side connection | G1 1/2″             | G2″                 |
| Outlet connection       | G1 1/4″             | G1 1/2″             |
| Pump housing            | Plastic             | Plastic             |
| Ambient temperature     | less than 50°C      | less than 50°C      |
| Cable for DMX input     | 1.5m RVV 3x0.5      | 1.5m RVV 3x0.5      |
| Cable for DMX output    | 1.5m RVV 3x0.5      | 1.5m RVV 3x0.5      |
| Cable for pump          | 3m H05RN-F 3x0.5    | 3m H05RN-F 3x0.5    |
| Cable for power input   | 1.5m H05RN-F 2x0.75 | 1.5m H05RN-F 2x0.75 |