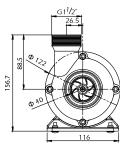

### Pumps Dimensions ACP80S

ACP150

### Controllable Submersible Pump

| Characteristics         | ACP80S              | ACP150              |
|-------------------------|---------------------|---------------------|
| Motor type              | BLDC                | BLDC                |
| Control Signal          | DMX                 | DMX                 |
| Q max                   | 7000 l/h            | 13000 l/h           |
| H max                   | 5m                  | 7m                  |
| Speed from 0% ~ 100%    | 0.6s                | 0.6s                |
| Working Voltage         | DC24V               | DC24V               |
| Max Immersion depth     | 1m                  | 1m                  |
| Protection class        | IP68                | IP68                |
| Max Power Input         | 80W                 | 150W                |
| Suction side connection | G1 1/2″             | G2″                 |
| Outlet connection       | G1 1/4″             | G1 1/2″             |
| Pump housing            | Plastic             | Plastic             |
| Ambient temperature     | less than 50°C      | less than 50°C      |
| Cable for DMX input     | 1.5m RVV 3x0.5      | 1.5m RVV 3x0.5      |
| Cable for DMX output    | 1.5m RVV 3x0.5      | 1.5m RVV 3x0.5      |
| Cable for pump          | 3m H05RN-F 3x0.5    | 3m H05RN-F 3x0.5    |
| Cable for power input   | 1.5m H05RN-F 2x0.75 | 1.5m H05RN-F 2x0.75 |