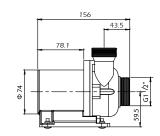

### Pumps Dimensions ACP80S

ACP150

### Controllable Submersible Pump

| Characteristics         | ACP80S              | ACP150              |
|-------------------------|---------------------|---------------------|
| Motor type              | BLDC                | BLDC                |
| Control Signal          | DMX                 | DMX                 |
| Q max                   | 7000 l/h            | 13000 l/h           |
| H max                   | 5m                  | 7m                  |
| Speed from 0% ~ 100%    | 0.6s                | 0.6s                |
| Working Voltage         | DC24V               | DC24V               |
| Max Immersion depth     | 1m                  | 1m                  |
| Protection class        | IP68                | IP68                |
| Max Power Input         | 80W                 | 150W                |
| Suction side connection | G1 1/2″             | G2″                 |
| Outlet connection       | G1 1/4″             | G1 1/2″             |
| Pump housing            | Plastic             | Plastic             |
| Ambient temperature     | less than 50°C      | less than 50°C      |
| Cable for DMX input     | 1.5m RVV 3x0.5      | 1.5m RVV 3x0.5      |
| Cable for DMX output    | 1.5m RVV 3x0.5      | 1.5m RVV 3x0.5      |
| Cable for pump          | 3m H05RN-F 3x0.5    | 3m H05RN-F 3x0.5    |
| Cable for power input   | 1.5m H05RN-F 2x0.75 | 1.5m H05RN-F 2x0.75 |