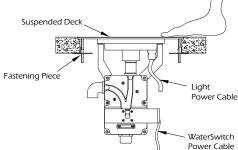

| Head in mtr      | 6  | 8,5 | 11 | 13,5 | 14,5 | 18,5 | 23 | 25  | 26,5 |

# Deck Jet with WaterSwitch Angle Ring Nozzle ZDJWS25C / ZDJWS35S

|                         |                 |             | SPRAY HEIGHT (m) |    |     |    |     |    |  |  |
|-------------------------|-----------------|-------------|------------------|----|-----|----|-----|----|--|--|
| Code                    | BSP. connection | Flow/Head   | 0,5              | 1  | 1,5 | 2  | 2,5 | 3  |  |  |
| ZDJWS25C or<br>ZDJWS35S | 1"              | LPM         | 25               | 37 | 50  | 55 | 63  | 80 |  |  |
|                         |                 | Head in mtr | 4                | 7  | 12  | 14 | 16  | 25 |  |  |

## Atecpool installation diagram: Deck Jet + Water Switch



## Nozzle mounted on paver





Dimensions





## Performance of Deck Jet (Column Nozzle)





#### Performance of Deck Jet (Angle Ring Nozzle)