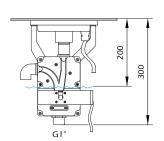

## Atecpool installation diagram: Deck Jet + Water Switch

## Nozzle mounted on paver

Dimensions