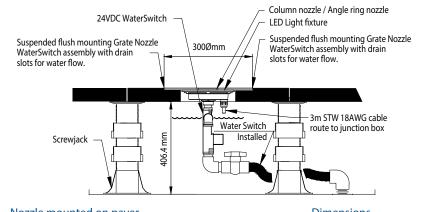

## Atecpool installation diagram: Deck Jet + Water Switch

## Nozzle mounted on paver

Dimensions