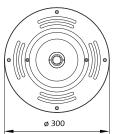

r      | 6  | 8,5 | 11 | 13,5 | 14,5 | 18,5 | 23 | 25  | 26,5 |

# Deck Jet with WaterSwitch Angle Ring Nozzle ZDJWS25C / ZDJWS35S

|                         |                 |             | SPRAY HEIGHT (m) |    |     |    |     |    |  |  |
|-------------------------|-----------------|-------------|------------------|----|-----|----|-----|----|--|--|
| Code                    | BSP. connection | Flow/Head   | 0,5              | 1  | 1,5 | 2  | 2,5 | 3  |  |  |
| ZDJWS25C or<br>ZDJWS35S | 1"              | LPM         | 25               | 37 | 50  | 55 | 63  | 80 |  |  |
|                         |                 | Head in mtr | 4                | 7  | 12  | 14 | 16  | 25 |  |  |

## Atecpool installation diagram: Deck Jet + Water Switch



## Nozzle mounted on paver





Dimensions





## Performance of Deck Jet (Column Nozzle)





#### Performance of Deck Jet (Angle Ring Nozzle)