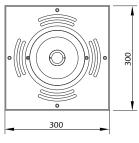

mtr      | 6  | 8,5 | 11 | 13,5 | 14,5 | 18,5 | 23 | 25  | 26,5 |

# Deck Jet with WaterSwitch Angle Ring Nozzle ZDJWS25C / ZDJWS35S

|                         |                 |             | SPRAY HEIGHT (m) |    |     |    |     |    |  |  |
|-------------------------|-----------------|-------------|------------------|----|-----|----|-----|----|--|--|
| Code                    | BSP. connection | Flow/Head   | 0,5              | 1  | 1,5 | 2  | 2,5 | 3  |  |  |
| ZDJWS25C or<br>ZDJWS35S | 1"              | LPM         | 25               | 37 | 50  | 55 | 63  | 80 |  |  |
|                         |                 | Head in mtr | 4                | 7  | 12  | 14 | 16  | 25 |  |  |

## Atecpool installation diagram: Deck Jet + Water Switch



## Nozzle mounted on paver





Dimensions





## Performance of Deck Jet (Column Nozzle)





#### Performance of Deck Jet (Angle Ring Nozzle)