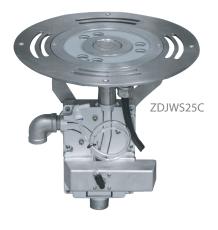

### Deck Jet with WaterSwitch Column Nozzle ZDJWS25C / ZDJWS35S

|                         |                 | SPRAY HEIGHT (m) |    |     |    |      |      |      |    |     |      |
|-------------------------|-----------------|------------------|----|-----|----|------|------|------|----|-----|------|
| Code                    | BSP. connection | Flow/Head        | 1  | 1,5 | 2  | 2,5  | 3    | 3,5  | 4  | 4,5 | 5    |
| ZDJWS25C or<br>ZDJWS35S | 1"              | LPM              | 33 | 40  | 46 | 50   | 56   | 61   | 69 | 72  | 75   |
|                         |                 | Head in mtr      | 6  | 8,5 | 11 | 13,5 | 14,5 | 18,5 | 23 | 25  | 26,5 |