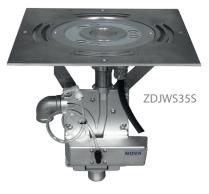

### Deck Jet with WaterSwitch Column Nozzle ZDJWS25C / ZDJWS35S

|                         |                 | SPRAY HEIGHT (m) |    |     |    |      |      |      |    |     |      |
|-------------------------|-----------------|------------------|----|-----|----|------|------|------|----|-----|------|
| Code                    | BSP. connection | Flow/Head        | 1  | 1,5 | 2  | 2,5  | 3    | 3,5  | 4  | 4,5 | 5    |
| ZDJWS25C or<br>ZDJWS35S | 1"              | LPM              | 33 | 40  | 46 | 50   | 56   | 61   | 69 | 72  | 75   |
|                         |                 | Head in mtr      | 6  | 8,5 | 11 | 13,5 | 14,5 | 18,5 | 23 | 25  | 26,5 |