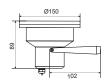

## Fountain Spot LED Light

| Code        | Description                  | Power / Voltage | Lumen |
|-------------|------------------------------|-----------------|-------|
| ATZ1573 CW  | Fountain Spot LED Cool White | 1x3W / 12V AC   | 280   |
| ATZ1574 WW  | Fountain Spot LED Warm White | 1x3W / 12V AC   | 190   |
| ATZ1575 R   | Fountain Spot LED Red        | 1x3W / 12V AC   | 60    |
| ATZ1575 G   | Fountain Spot LED Green      | 1x3W / 12V AC   | 80    |
| ATZ1575 B   | Fountain Spot LED Blue       | 1x3W / 12V AC   | 55    |
| ATZ1578 RGB | Fountain Spot LED RGB        | 1x3W / 24V DC   | 145   |
|             |                              |                 |       |

Fountain XL 6 LED Light

| Code        | Description                         | Power / Voltage | Lumen |
|-------------|-------------------------------------|-----------------|-------|
| ATZ1577 CW  | Fountain 6 LED XL Series Cool White | 6x3W / 12V AC   | 1750  |
| ATZ1578 WW  | Fountain 6 LED XL Series Warm White | 6x3W / 12V AC   | 1400  |
| ATZ1579 R   | Fountain 6 LED XL Series Red        | 6x3W / 12V AC   | 440   |
| ATZ1579 G   | Fountain 6 LED XL Series Green      | 6x3W / 12V AC   | 470   |
| ATZ1579 B   | Fountain 6 LED XL Series Blue       | 6x3W / 12V AC   | 380   |
| ATZ1580 RGB | Fountain 6 LED XL Series RGB        | 6x3W / 24V DC   | 925   |
|             |                                     |                 |       |

# Fountain XLS 9 LED Light

| Code        | Description                          | Power / Voltage | Lumen |
|-------------|--------------------------------------|-----------------|-------|
| ATZ1581 CW  | Fountain 9 LED XLS Series Cool White | 9x3W / 12V AC   | 2100  |
| ATZ1582 WW  | Fountain 9 LED XLS Series Warm White | 9x3W / 12V AC   | 1880  |
| ATZ1583 R   | Fountain 9 LED XLS Series Red        | 9x3W / 12V AC   | 680   |
| ATZ1583 G   | Fountain 9 LED XLS Series Green      | 9x3W / 12V AC   | 770   |
| ATZ1583 B   | Fountain 9 LED XLS Series Blue       | 9x3W / 12V AC   | 660   |
| ATZ1584 RGB | Fountain 9 LED XLS Series RGB        | 9x3W / 24V DC   | 1450  |
|             | -                                    | _               | _     |