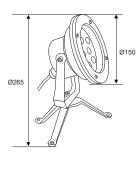

## Atecpool Fountain LED Lights - Spot & XL Series

Ideal for use in fountains, ponds, cascades and illumination of water based landscape features. Construction in AISI 316 Stainless Steel. Waterproof IP68. Available in cool white, warm white, red, green, blue and RGB.

# Fountain XLS 9 LED Light

| Code        | Description                          | Power / Voltage | Lumen |
|-------------|--------------------------------------|-----------------|-------|
| ATZ1581 CW  | Fountain 9 LED XLS Series Cool White | 9x3W / 12V AC   | 2100  |
| ATZ1582 WW  | Fountain 9 LED XLS Series Warm White | 9x3W / 12V AC   | 1880  |
| ATZ1583 R   | Fountain 9 LED XLS Series Red        | 9x3W / 12V AC   | 680   |
| ATZ1583 G   | Fountain 9 LED XLS Series Green      | 9x3W / 12V AC   | 770   |
| ATZ1583 B   | Fountain 9 LED XLS Series Blue       | 9x3W / 12V AC   | 660   |
| ATZ1584 RGB | Fountain 9 LED XLS Series RGB        | 9x3W / 24V DC   | 1450  |
|             | -                                    | _               | _     |