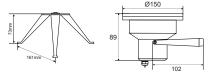

## Atecpool Fountain LED Lights - Spot & XL Series

Ideal for use in fountains, ponds, cascades and illumination of water based landscape features. Construction in AISI 316 Stainless Steel. Waterproof IP68. Available in cool white, warm white, red, green, blue and RGB.

# Fountain XLS 9 LED Light

| Code        | Description                          | Power / Voltage | Lumen |
|-------------|--------------------------------------|-----------------|-------|
| ATZ1581 CW  | Fountain 9 LED XLS Series Cool White | 9x3W / 12V AC   | 2100  |
| ATZ1582 WW  | Fountain 9 LED XLS Series Warm White | 9x3W / 12V AC   | 1880  |
| ATZ1583 R   | Fountain 9 LED XLS Series Red        | 9x3W / 12V AC   | 680   |
| ATZ1583 G   | Fountain 9 LED XLS Series Green      | 9x3W / 12V AC   | 770   |
| ATZ1583 B   | Fountain 9 LED XLS Series Blue       | 9x3W / 12V AC   | 660   |
| ATZ1584 RGB | Fountain 9 LED XLS Series RGB        | 9x3W / 24V DC   | 1450  |
|             | -                                    | _               | _     |