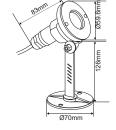

## Fountain Spot LED Light

| Code        | Description                  | Power / Voltage | Lumen |
|-------------|------------------------------|-----------------|-------|
| ATZ1573 CW  | Fountain Spot LED Cool White | 1x3W / 12V AC   | 280   |
| ATZ1574 WW  | Fountain Spot LED Warm White | 1x3W / 12V AC   | 190   |
| ATZ1575 R   | Fountain Spot LED Red        | 1x3W / 12V AC   | 60    |
| ATZ1575 G   | Fountain Spot LED Green      | 1x3W / 12V AC   | 80    |
| ATZ1575 B   | Fountain Spot LED Blue       | 1x3W / 12V AC   | 55    |
| ATZ1578 RGB | Fountain Spot LED RGB        | 1x3W / 24V DC   | 145   |
|             |                              |                 |       |