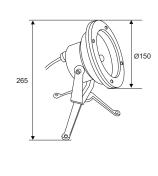

## Fountain Spot LED Light

| Code        | Description                  | Power / Voltage | Lumen |
|-------------|------------------------------|-----------------|-------|
| ATZ1573 CW  | Fountain Spot LED Cool White | 1x3W / 12V AC   | 280   |
| ATZ1574 WW  | Fountain Spot LED Warm White | 1x3W / 12V AC   | 190   |
| ATZ1575 R   | Fountain Spot LED Red        | 1x3W / 12V AC   | 60    |
| ATZ1575 G   | Fountain Spot LED Green      | 1x3W / 12V AC   | 80    |
| ATZ1575 B   | Fountain Spot LED Blue       | 1x3W / 12V AC   | 55    |
| ATZ1578 RGB | Fountain Spot LED RGB        | 1x3W / 24V DC   | 145   |
|             |                              |                 |       |

Fountain XL 6 LED Light

| Code        | Description                         | Power / Voltage | Lumen |
|-------------|-------------------------------------|-----------------|-------|
| ATZ1577 CW  | Fountain 6 LED XL Series Cool White | 6x3W / 12V AC   | 1750  |
| ATZ1578 WW  | Fountain 6 LED XL Series Warm White | 6x3W / 12V AC   | 1400  |
| ATZ1579 R   | Fountain 6 LED XL Series Red        | 6x3W / 12V AC   | 440   |
| ATZ1579 G   | Fountain 6 LED XL Series Green      | 6x3W / 12V AC   | 470   |
| ATZ1579 B   | Fountain 6 LED XL Series Blue       | 6x3W / 12V AC   | 380   |
| ATZ1580 RGB | Fountain 6 LED XL Series RGB        | 6x3W / 24V DC   | 925   |
|             |                                     |                 |       |

# Fountain XLS 9 LED Light

| Code        | Description                          | Power / Voltage | Lumen |
|-------------|--------------------------------------|-----------------|-------|
| ATZ1581 CW  | Fountain 9 LED XLS Series Cool White | 9x3W / 12V AC   | 2100  |
| ATZ1582 WW  | Fountain 9 LED XLS Series Warm White | 9x3W / 12V AC   | 1880  |
| ATZ1583 R   | Fountain 9 LED XLS Series Red        | 9x3W / 12V AC   | 680   |
| ATZ1583 G   | Fountain 9 LED XLS Series Green      | 9x3W / 12V AC   | 770   |
| ATZ1583 B   | Fountain 9 LED XLS Series Blue       | 9x3W / 12V AC   | 660   |
| ATZ1584 RGB | Fountain 9 LED XLS Series RGB        | 9x3W / 24V DC   | 1450  |
|             | -                                    | _               | _     |