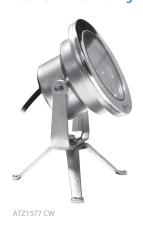

## Fountain Spot LED Light

| Code        | Description                  | Power / Voltage | Lumen |
|-------------|------------------------------|-----------------|-------|
| ATZ1573 CW  | Fountain Spot LED Cool White | 1x3W / 12V AC   | 280   |
| ATZ1574 WW  | Fountain Spot LED Warm White | 1x3W / 12V AC   | 190   |
| ATZ1575 R   | Fountain Spot LED Red        | 1x3W / 12V AC   | 60    |
| ATZ1575 G   | Fountain Spot LED Green      | 1x3W / 12V AC   | 80    |
| ATZ1575 B   | Fountain Spot LED Blue       | 1x3W / 12V AC   | 55    |
| ATZ1578 RGB | Fountain Spot LED RGB        | 1x3W / 24V DC   | 145   |
|             |                              |                 |       |

Fountain XL 6 LED Light

| Code        | Description                         | Power / Voltage | Lumen |
|-------------|-------------------------------------|-----------------|-------|
| ATZ1577 CW  | Fountain 6 LED XL Series Cool White | 6x3W / 12V AC   | 1750  |
| ATZ1578 WW  | Fountain 6 LED XL Series Warm White | 6x3W / 12V AC   | 1400  |
| ATZ1579 R   | Fountain 6 LED XL Series Red        | 6x3W / 12V AC   | 440   |
| ATZ1579 G   | Fountain 6 LED XL Series Green      | 6x3W / 12V AC   | 470   |
| ATZ1579 B   | Fountain 6 LED XL Series Blue       | 6x3W / 12V AC   | 380   |
| ATZ1580 RGB | Fountain 6 LED XL Series RGB        | 6x3W / 24V DC   | 925   |
|             |                                     |                 |       |