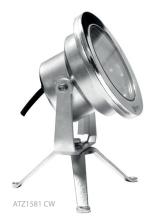

## Fountain Spot LED Light

| Code        | Description                  | Power / Voltage | Lumen |
|-------------|------------------------------|-----------------|-------|
| ATZ1573 CW  | Fountain Spot LED Cool White | 1x3W / 12V AC   | 280   |
| ATZ1574 WW  | Fountain Spot LED Warm White | 1x3W / 12V AC   | 190   |
| ATZ1575 R   | Fountain Spot LED Red        | 1x3W / 12V AC   | 60    |
| ATZ1575 G   | Fountain Spot LED Green      | 1x3W / 12V AC   | 80    |
| ATZ1575 B   | Fountain Spot LED Blue       | 1x3W / 12V AC   | 55    |
| ATZ1578 RGB | Fountain Spot LED RGB        | 1x3W / 24V DC   | 145   |
|             |                              |                 |       |