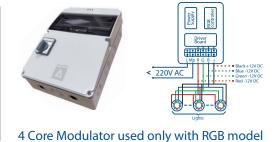

#### **Specifications**

- Driver: constant current output
- Single colour LED = 1 circuit output: RGB 3 in 1 LED=3 circuit output
- IP range: IP68
- Lifespan: > 50000 hrs
- Application environment: Temperature of water between 20°C - 40°C
- Power cable: HO7RN-F 2X1.0 mm L=3m (for single colour)H07RN-F 4X0.75 mm L=3m (RGB)