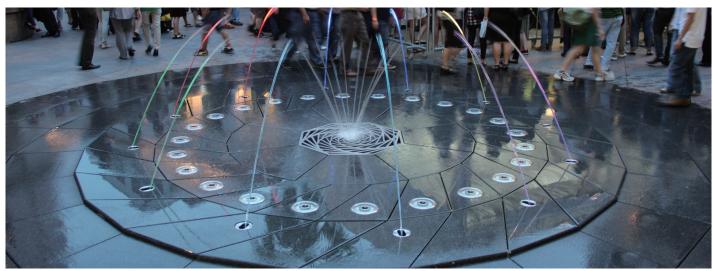

## RAINBOW

# Rainbow Fountain Z20-12 Jumping Jet



#### Z20-12 Jumping Jet Specifications

- Effect: laminar water
- Function: cut off
- Orifice: 12mm
- Vertical pivoting range: 0~30°
- Max. pressure: 0.5bar
- Max. flow rate: 50l/min
- Max. water depth: 180mm
- Rated voltage of stepper motor: 24V DC
- Current of stepper motor: 2.1A

#### Example of application

### Water Parabolas



- Rated voltage of LED light: 24V DC
- Rated power of LED light: 3W
- Light type: LED RGB / white light
- Power cable for LED light: 3m STW 18AWG
- Power cable for stepper motor: 3m STW 18AWG
- Material: stainless steel
- Weight: 20kg



#### Dimensions



| 280 |     |
|-----|-----|
| 0   | 240 |

| Characteristics         | Z20-12          |
|-------------------------|-----------------|
| Rated voltage           | 24VDC           |
| LED rated power         | 3W              |
| Power Cable             | 3m STW 18AWG    |
| Vertical pivoting range | 0~30°           |
| Weight                  | 20kg            |
| Orifice                 | 12 mm           |
| Max flow rate           | 50 ltr/min      |
| Material                | Stainless Steel |
|                         |                 |