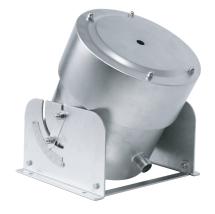

#### Z20-12 Jumping Jet Specifications

- Effect: laminar water
- Function: cut off
- Orifice: 12mm
- Vertical pivoting range: 0~30°
- Max. pressure: 0.5bar
- Max. flow rate: 50l/min
- Max. water depth: 180mm
- Rated voltage of stepper motor: 24V DC
- Current of stepper motor: 2.1A