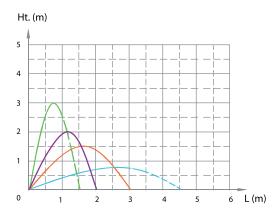

### Water Parabolas

- Rated voltage of LED light: 24V DC
- Rated power of LED light: 3W
- Light type: LED RGB / white light
- Power cable for LED light: 3m STW 18AWG
- Power cable for stepper motor: 3m STW 18AWG
- Material: stainless steel
- Weight: 20kg