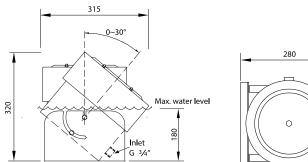

#### Dimensions

| 280 |     |
|-----|-----|
| 0   | 240 |

| Characteristics         | Z20-12          |
|-------------------------|-----------------|
| Rated voltage           | 24VDC           |
| LED rated power         | 3W              |
| Power Cable             | 3m STW 18AWG    |
| Vertical pivoting range | 0~30°           |
| Weight                  | 20kg            |
| Orifice                 | 12 mm           |
| Max flow rate           | 50 ltr/min      |
| Material                | Stainless Steel |
|                         |                 |