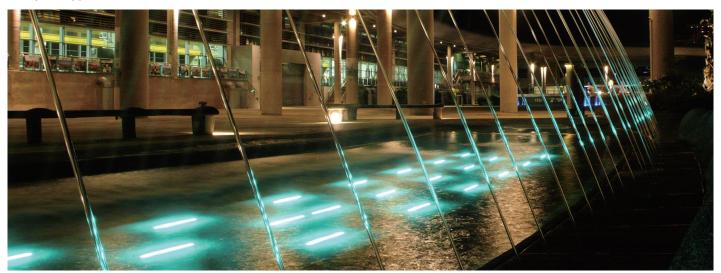

# RAINBOW

# Rainbow Fountain Z20-8 Laminar Jet



### Water Parabolas



# **Z20-8 Laminar Jet Specifications**

- Effect: laminar water
- Orifice: 8mm
- Vertical pivoting range: 0 ~40  $^{\circ}$
- Max. pressure: 0.3bar
- Max. flow rate: 25 l/min
- Max. water depth: 170mm
- Rated voltage of LED light: 24V DC
- Rated power of LED light: 3W
- Light type: LED RGB / white light
- Power cable for LED light: 3m STW 18AWG
- Material: stainless steel
- Weight: 6.8kg

### Example of application



## **Dimensions**



| Characteristics         | Z20-8           |
|-------------------------|-----------------|
| Rated voltage           | 24VDC           |
| LED rated power         | 3W              |
| Power Cable             | 3m STW 18AWG    |
| Vertical pivoting range | 0~40°           |
| Weight                  | 6.8kg           |
| Orifice                 | 8 mm            |
| Max flow rate           | 25 ltr/min      |
| Material                | Stainless Steel |