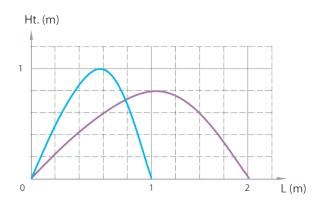

# RAINBOW

# Rainbow Fountain Z20-8 Laminar Jet



### Water Parabolas



# **Z20-8 Laminar Jet Specifications**

- Effect: laminar water
- Orifice: 8mm
- Vertical pivoting range: 0 ~40  $^{\circ}$
- Max. pressure: 0.3bar
- Max. flow rate: 25 l/min
- Max. water depth: 170mm
- Rated voltage of LED light: 24V DC
- Rated power of LED light: 3W
- Light type: LED RGB / white light
- Power cable for LED light: 3m STW 18AWG
- Material: stainless steel
- Weight: 6.8kg

### Example of application



## **Dimensions**



| Characteristics         | Z20-8           |
|-------------------------|-----------------|
| Rated voltage           | 24VDC           |
| LED rated power         | 3W              |
| Power Cable             | 3m STW 18AWG    |
| Vertical pivoting range | 0~40°           |
| Weight                  | 6.8kg           |
| Orifice                 | 8 mm