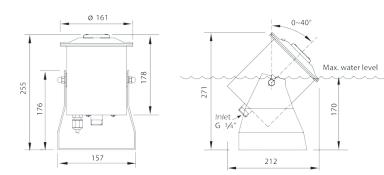

## **Dimensions**

| Characteristics         | Z20-8           |
|-------------------------|-----------------|
| Rated voltage           | 24VDC           |
| LED rated power         | 3W              |
| Power Cable             | 3m STW 18AWG    |
| Vertical pivoting range | 0~40°           |
| Weight                  | 6.8kg           |
| Orifice                 | 8 mm            |
| Max flow rate           | 25 ltr/min      |
| Material                | Stainless Steel |