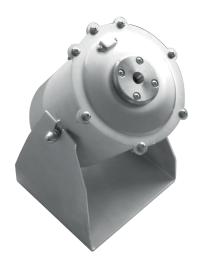

# Rainbow Fountain Z20-8 Laminar Jet

# **Z20-8 Laminar Jet Specifications**

- Effect: laminar water
- Orifice: 8mm
- Vertical pivoting range: 0 ~40  $^{\circ}$
- Max. pressure: 0.3bar
- Max. flow rate: 25 l/min
- Max. water depth: 170mm
- Rated voltage of LED light: 24V DC
- Rated power of LED light: 3W
- Light type: LED RGB / white light
- Power cable for LED light: 3m STW 18AWG
- Material: stainless steel
- Weight: 6.8kg