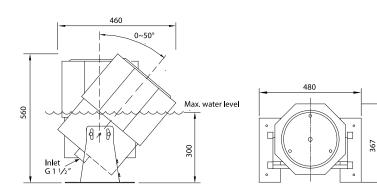

### Z40-16 Jumping Jet Specifications

- Effect: laminar water
- Function: cut off
- Orifice: 16mm
- + Vertical pivoting range: 0  $\sim$  50  $^{\circ}$
- Max. pressure: 0.7bar

Example of application

- Max. flow rate: 84 l/min
- Max. water depth: 300mm
- Rated voltage of stepper motor: 24V DC

### Dimensions

| Characteristics         | Z40-16          |
|-------------------------|-----------------|
| Rated voltage           | 24VDC           |
| LED rated power         | 3W              |
| Power Cable             | 3m STW 18AWG    |
| Vertical pivoting range | 0~50°           |
| Weight                  | 38kg            |
| Orifice                 | 16 mm           |
| Max flow rate           | 84 ltr/min      |
| Material                | Stainless Steel |