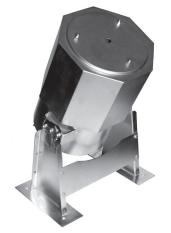

# Rainbow Fountain Z40-16 Jumping Jet

### Z40-16 Jumping Jet Specifications

- Effect: laminar water
- Function: cut off
- Orifice: 16mm
- + Vertical pivoting range: 0  $\sim$  50  $^{\circ}$
- Max. pressure: 0.7bar

Example of application

- Max. flow rate: 84 l/min
- Max. water depth: 300mm
- Rated voltage of stepper motor: 24V DC

## Water Parabolas

- Current of stepper motor: 2.4A
- Rated voltage of LED light: 24V DC
- Rated power of LED light: 3W
- Light type: LED RGB / white light
- Power cable for LED light: 3m STW 18AWG
- Power cable for stepper motor: 3m STW 18AWG
- Material: stainless steel
- Weight: 38kg